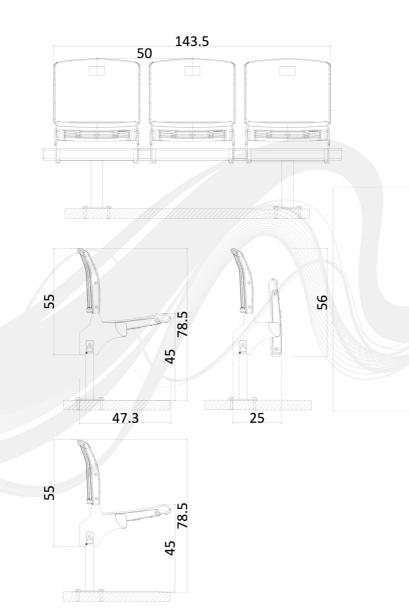

As of today, Seatium has been exporting plastic furnitures and stadium seats to 62 countries that is produced in its integrated plants built on area of 50.000 sqr meters in south of Turkey. Market share of Seatium has been going up every year thanks to stock rates, fast production capability and variety of models that is developed consistently every year.









# **STAR**



STANDARD-101



FRONT VIEW

OPEN-CLOSE VIEW

SIDE VIEW







MONORAIL SINGLE-301





MONORAIL SINGLE WITH ARM-302





MONORAIL SINGLE WITH CUPHOLDER-303







FRONT VIEW

OPEN-CLOSE VIEW

SIDE VIEW



## MONORAIL TRIPLE STEP MOUNTED WITH CUPHOLDER-323









## MONORAIL TRIPLE FLOOR MOUNTED-421





## MONORAIL TRIPLE FLOOR MOUNTED WITH ARMREST-422



### STAR TECHNICAL DATASHEET

- Seat and backrest is produced from high density PE using blow molding system.
- FR additive is used to delay inflaming as required. Classified as EN ISO 11925-2.
- **y** UV and Antioxidant additives provide resistance against color fading.
- y Ergonomical design to provide comfort for audience.
- 4 Aluminum Seat number in eye level.
- 4 Automatic folding system silently with the gravity.
- 7 Folding mechanism is hidden inside plastic seat for safety.
- Metal frame is smooth surface with laser cut in 5 mm thickness.
- y Surface of metal frame is sandblasted and undercoated before color is applied.
- Metal frame has been tested with 500 hours Neutral Salt Spray Fog test.
- 4 anchroring points depending o