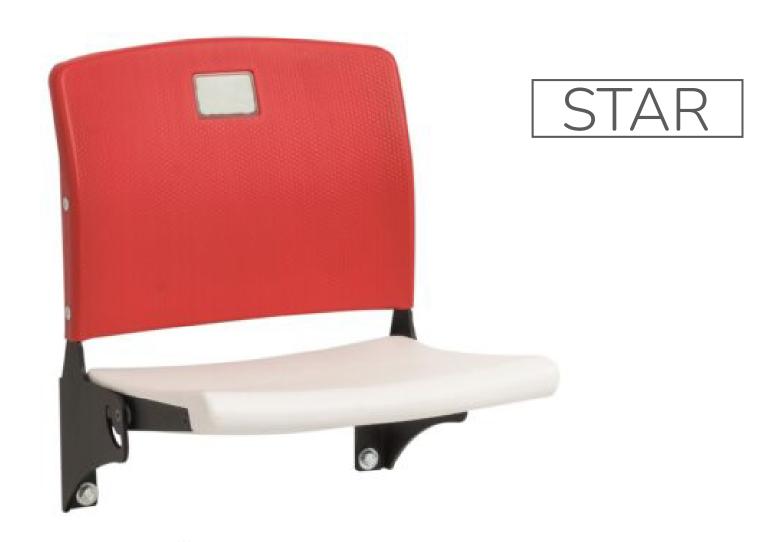

# **STAR**

STANDARD-101

FRONT VIEW

OPEN-CLOSE VIEW

SIDE VIEW

MONORAIL SINGLE-301

MONORAIL SINGLE WITH ARM-302

MONORAIL SINGLE WITH CUPHOLDER-303

### STAR TECHNICAL DATASHEET

- Seat and backrest is produced from high density PE using blow molding system.
- FR additive is used to delay inflaming as required. Classified as EN ISO 11925-2.
- **y** UV and Antioxidant additives provide resistance against color fading.
- y Ergonomical design to provide comfort for audience.
- 4 Aluminum Seat number in eye level.
- 4 Automatic folding system silently with the gravity.
- 7 Folding mechanism is hidden inside plastic seat for safety.
- Metal frame is smooth surface with laser cut in 5 mm thickness.
- y Surface of metal frame is sandblasted and undercoated before color is applied.
- Metal frame has been tested with 500 hours Neutral Salt Spray Fog test.
- 4 anchroring points depending on the application method with M8 bolts
- **y** Optional armrest and cupholder.
- Vandal-proof construction.
- Our products have TS EN 12727 & TSE EN 13200-4 certificates and our company has ISO 9001:2015 Quality Management System.