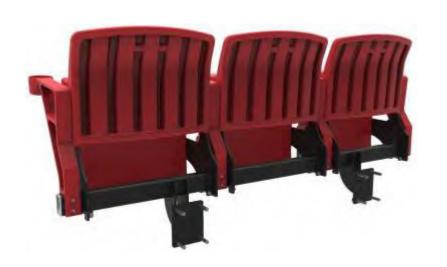

## MONORAIL TRIPLE FLOOR MOUNTED-421

## MONORAIL TRIPLE FLOOR MOUNTED WITH ARMREST-422