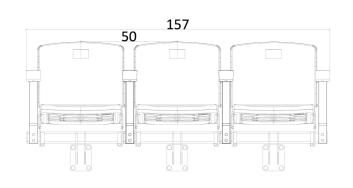

## MONORAIL TRIPLE FLOOR MOUNTED-421

## MONORAIL TRIPLE FLOOR MOUNTED WITH ARMREST-422