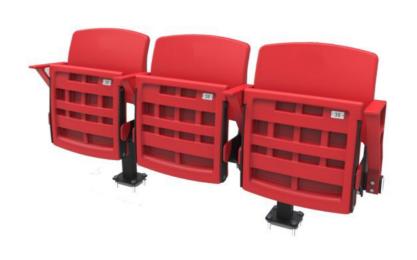

As of today, Seatium has been exporting plastic furnitures and stadium seats to 62 countries that is produced in its integrated plants built on area of 50.000 sqr meters in south of Turkey. Market share of Seatium has been going up every year thanks to stock rates, fast production capability and variety of models that is developed consistently every year.









# **STAR**



STANDARD-101



FRONT VIEW

OPEN-CLOSE VIEW

SIDE VIEW







MONORAIL SINGLE-301





MONORAIL SINGLE WITH ARM-302





MONORAIL SINGLE WITH CUPHOLDER-303







FRONT VIEW

OPEN-CLOSE VIEW

SIDE VIEW



## MONORAIL TRIPLE STEP MOUNTED WITH CUPHOLDER-323









## MONORAIL TRIPLE FLOOR MOUNTED-421





## MONORAIL TRIPLE FLOOR MOUNTED WITH ARMREST-422



### STAR TECHNICAL DATASHEET

- Seat and backrest is produced from high density PE using blow molding system.
- FR additive is used to delay inflaming as required. Classified as EN ISO 11925-2.
- **y** UV and Antioxidant additives provide resistance against color fading.
- y Ergonomical design to provide comfort for audience.
- 4 Aluminum Seat number in eye level.
- 4 Automatic folding system silently with the gravity.
- 7 Folding mechanism is hidden inside plastic seat for safety.
- Metal frame is smooth surface with laser cut in 5 mm thickness.
- y Surface of metal frame is sandblasted and undercoated before color is applied.
- Metal frame has been tested with 500 hours Neutral Salt Spray Fog test.
- 4 anchroring points depending on