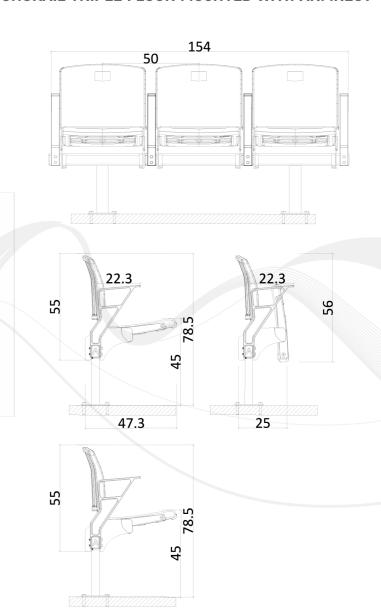

As of today, Seatium has been exporting plastic furnitures and stadium seats to 62 countries that is produced in its integrated plants built on area of 50.000 sqr meters in south of Turkey. Market share of Seatium has been going up every year thanks to stock rates, fast production capability and variety of models that is developed consistently every year.









# **STAR**



STANDARD-101



FRONT VIEW

OPEN-CLOSE VIEW

SIDE VIEW







MONORAIL SINGLE-301





MONORAIL SINGLE WITH ARM-302





MONORAIL SINGLE WITH CUPHOLDER-303







FRONT VIEW

OPEN-CLOSE VIEW

SIDE VIEW



## MONORAIL TRIPLE STEP MOUNTED WITH CUPHOLDER-323









## MONORAIL TRIPLE FLOOR MOUNTED-421





## MONORAIL TRIPLE FLOOR MOUNTED WITH ARMREST-422



### STAR TECHNICAL DATASHEET

- Seat and backrest is produced from high density PE using blow molding system.
- FR additive is used to delay inflaming as required. Classified as EN ISO 11925-2.
- **y** UV and Antioxidant additives provide resistance against color fading.
- y Ergonomical design to provide comfort for audience.
- 4 Aluminum Seat number in eye level.
- 4 Automatic folding system silently with the gravity.
- 7 Folding mechanism is hidden inside plastic seat for safety.
- Metal frame is smooth surface with laser cut in 5 mm thickness.
- y Surface of metal frame is sandblasted and undercoated before color is applied.
- Metal frame has been tested with 500 hours Neutral Salt Spray Fog test.
- 4 anchroring points depending on the application method with M8 bolts
- **y** Optional