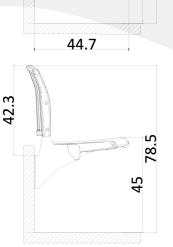

# **STAR**

STANDARD-101

FRONT VIEW

OPEN-CLOSE VIEW

SIDE VIEW

MONORAIL SINGLE-301

MONORAIL SINGLE WITH ARM-302

MONORAIL SINGLE WITH CUPHOLDER-303

FRONT VIEW

OPEN-CLOSE VIEW

SIDE VIEW