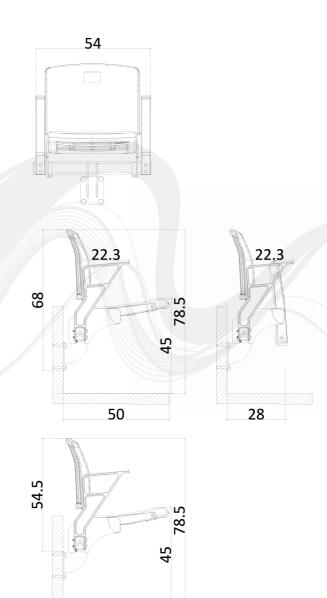

# **STAR**

STANDARD-101

FRONT VIEW

OPEN-CLOSE VIEW

SIDE VIEW

MONORAIL SINGLE-301

MONORAIL SINGLE WITH ARM-302

MONORAIL SINGLE WITH CUPHOLDER-303

FRONT VIEW

OPEN-CLOSE VIEW

SIDE VIEW