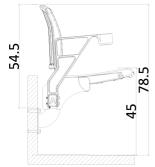

As of today, Seatium has been exporting plastic furnitures and stadium seats to 62 countries that is produced in its integrated plants built on area of 50.000 sqr meters in south of Turkey. Market share of Seatium has been going up every year thanks to stock rates, fast production capability and variety of models that is developed consistently every year.









# **STAR**



STANDARD-101



FRONT VIEW

OPEN-CLOSE VIEW

SIDE VIEW







MONORAIL SINGLE-301





MONORAIL SINGLE WITH ARM-302





MONORAIL SINGLE WITH CUPHOLDER-303







FRONT VIEW

OPEN-CLOSE VIEW

SIDE VIEW



## MONORAIL TRIPLE STEP MOUNTED WITH CUPHOLDER-323









## MONORAIL TRIPLE FLOOR MOUNTED-421





## MONORAIL TRIPLE FLOOR MOUNTED WITH ARMREST-422



### STAR TECHNICAL DATASHEET

- Seat and backrest is produced from high density PE using blow molding system.
- FR additive is used to delay inflaming as required. Classified as EN ISO 11925-2.
- **y** UV and Antioxidant additives provide resistance against color fading.
- y Ergonomical design to provide comfort for audience.
- 4 Aluminum Seat number in eye level.
- 4 Automatic folding system silently with the gravity.
- 7 Folding mechanism is hidden inside plastic seat for safety.
- Metal frame is smooth surface with laser cut in 5 mm thickness.
- y Surface of metal frame is sandblasted and undercoated before color is applied.
- Metal frame has been tested with 500 hours Neutral Salt Spray F