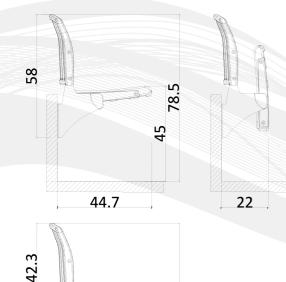

# **STAR**

STANDARD-101

FRONT VIEW

OPEN-CLOSE VIEW

SIDE VIEW

MONORAIL SINGLE-301

MONORAIL SINGLE WITH ARM-302

MONORAIL SINGLE WITH CUPHOLDER-303

FRONT VIEW

OPEN-CLOSE VIEW

SIDE VIEW

### STAR TECHNICAL DATASHEET

- Seat and backrest is produced from high density PE using blow molding system.
- FR additive is used to delay inflaming as required. Classified as EN ISO 11925-2.
- **y** UV and Antioxidant additives provide resistance against color fading.
- y Ergonomical design to provide comfort for audience.
- 4 Aluminum Seat number in eye level.
- 4 Automatic folding system silently with the gravity.
- 7 Folding mechanism is hidden inside plastic seat for safety.
- Metal frame is smooth surface with laser cut in 5 mm thickness.
- y Surface of metal frame is sandblasted and undercoated before color is applied.
- Metal frame has been tested with 500 hours Neutral Salt Spray Fog test.
- 4 anchroring points depending on the application method with M8 bolts
- **y** Optional armrest and cupholder.
- Vandal-proof construction.
- Our products have TS EN 12727 & TSE EN 13200-4 certificates and our company has ISO 9001:2015 Quality Management System.