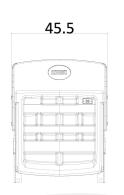

# **STAR**

STANDARD-101

FRONT VIEW

OPEN-CLOSE VIEW

SIDE VIEW

MONORAIL SINGLE-301

MONORAIL SINGLE WITH ARM-302

MONORAIL SINGLE WITH CUPHOLDER-303

FRONT VIEW

OPEN-CLOSE VIEW

SIDE VIEW