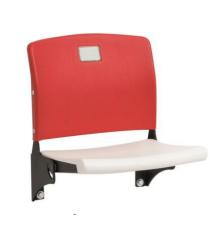

# **STAR**

STANDARD-101

FRONT VIEW

OPEN-CLOSE VIEW

SIDE VIEW

MONORAIL SINGLE-301

MONORAIL SINGLE WITH ARM-302

MONORAIL SINGLE WITH CUPHOLDER-303

### STAR TECHNICAL DATASHEET

- Seat and backrest is produced from high density PE using blow molding system.
- FR additive is used to delay inflaming as required. Classified as EN ISO 11925-2.
- **y** UV and Antioxidant additives provide resistance against color fading.
- y Ergonomical design to provide comfort for audience.
- 4 Aluminum Seat number in eye level.
- 4 Automatic folding system silently with the gravity.
- 7 Folding mechanism is hidden inside plastic seat for safety.
- Metal frame is smooth surface with laser cut in 5 mm thickness.
- y Surface of metal frame is sandblasted and undercoated before color is applied.
- Metal frame has been tested with 500 hours Neutral Salt Spray Fog test.
- 4 anchroring points depending on the application method with M8 bolts
- **y** Optional armrest and cupholder.
- Vandal-proof construction.
- Our products have TS EN 12727 & TSE EN 13200-4 certificates and our company has ISO 9001:2015 Quality Management System.