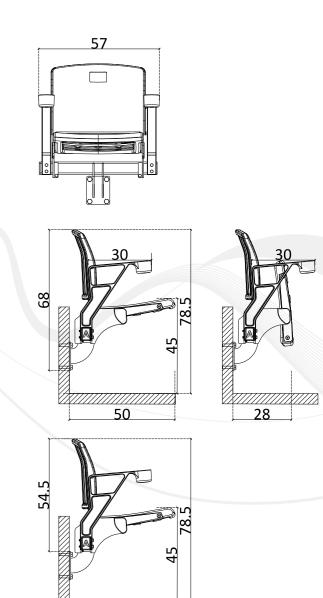

# **STAR**

STANDARD-101

FRONT VIEW

OPEN-CLOSE VIEW

SIDE VIEW

MONORAIL SINGLE-301

MONORAIL SINGLE WITH ARM-302

MONORAIL SINGLE WITH CUPHOLDER-303

FRONT VIEW

OPEN-CLOSE VIEW

SIDE VIEW