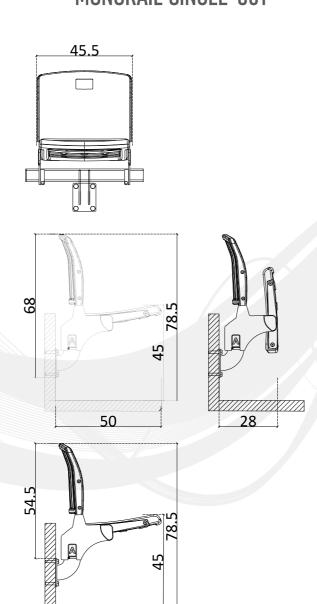

# **STAR**

STANDARD-101

FRONT VIEW

OPEN-CLOSE VIEW

SIDE VIEW

MONORAIL SINGLE-301

MONORAIL SINGLE WITH ARM-302

MONORAIL SINGLE WITH CUPHOLDER-303

FRONT VIEW

OPEN-CLOSE VIEW

SIDE VIEW