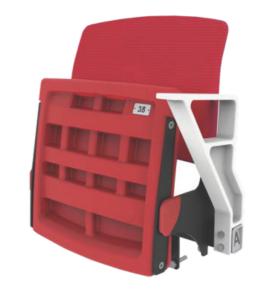

# **STAR**

STANDARD-101

FRONT VIEW

OPEN-CLOSE VIEW

SIDE VIEW

MONORAIL SINGLE-301

MONORAIL SINGLE WITH ARM-302

MONORAIL SINGLE WITH CUPHOLDER-303

### STAR TECHNICAL DATASHEET

- Seat and backrest is produced from high density PE using blow molding system.
- FR additive is used to delay inflaming as required. Classified as EN ISO 11925-2.
- **y** UV and Antioxidant additives provide resistance against color fading.
- y Ergonomical design to provide comfort for audience.
- 4 Aluminum Seat number in eye level.
- 4 Automatic folding system silently with the gravity.
- 7 Folding mechanism is hidden inside plastic seat for safety.
- Metal frame is smooth surface with laser cut in 5 mm thickness.
- y Surface of metal frame is sandblasted and undercoated before color is applied.
- Metal frame has been tested with 500 hours Neutral Salt Spray Fog test.
- 4 anchroring points depending on the application method with M8 bolts
- **y** Optional armrest and cupholder.
- Vandal-proof construction.
- Our products have TS EN 12727 & TSE EN 13200-4 certificates and our company has ISO 9001:2015 Quality Management System.