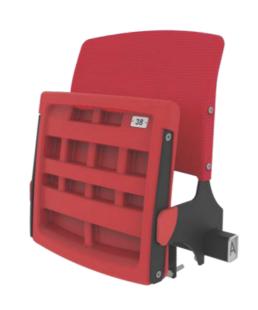

# **STAR**

STANDARD-101

FRONT VIEW

OPEN-CLOSE VIEW

SIDE VIEW

MONORAIL SINGLE-301

MONORAIL SINGLE WITH ARM-302

MONORAIL SINGLE WITH CUPHOLDER-303

### STAR TECHNICAL DATASHEET

- Seat and backrest is produced from high density PE using blow molding system.
- FR additive is used to delay inflaming as required. Classified as EN ISO 11925-2.
- **y** UV and Antioxidant additives provide resistance against color fading.
- y Ergonomical design to provide comfort for audience.
- 4 Aluminum Seat number in eye level.
- 4 Automatic folding system silently with the gravity.
- 7 Folding mechanism is hidden inside plastic seat for safety.
- Metal frame is smooth surface with laser cut in 5 mm thickness.
- y Surface of metal frame is sandblasted and undercoated before color is applied.
- Metal frame has been tested with 500 hours Neutral Salt Spray Fog test.
- 4 anchroring points depending on the application method with M8 bolts
- **y** Optional armrest and cupholder.
- Vandal-proof construction.
- Our products have TS EN 12727 & TSE EN 13200-4 certificates and our company has ISO 9001:2015 Quality Management System.