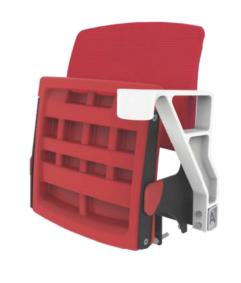

### STAR TECHNICAL DATASHEET

- Seat and backrest is produced from high density PE using blow molding system.
- FR additive is used to delay inflaming as required. Classified as EN ISO 11925-2.
- **y** UV and Antioxidant additives provide resistance against color fading.
- y Ergonomical design to provide comfort for audience.
- 4 Aluminum Seat number in eye level.
- 4 Automatic folding system silently with the gravity.
- 7 Folding mechanism is hidden inside plastic seat for safety.
- Metal frame is smooth surface with laser cut in 5 mm thickness.
- y Surface of metal frame is sandblasted and undercoated before color is applied.
- Metal frame has been tested with 500 hours Neutral Salt Spray Fog test.
- 4 anchroring points depending on the application method with M8 bolts
- **y** Optional armrest and cupholder.
- Vandal-proof construction.
- Our products have TS EN 12727 & TSE EN 13200-4 certificates and our company has ISO 9001:2015 Quality Management System.