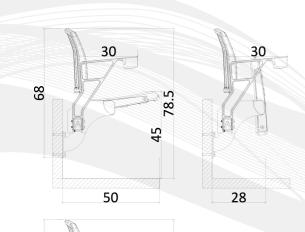

## MONORAIL TRIPLE FLOOR MOUNTED-421

## MONORAIL TRIPLE FLOOR MOUNTED WITH ARMREST-422