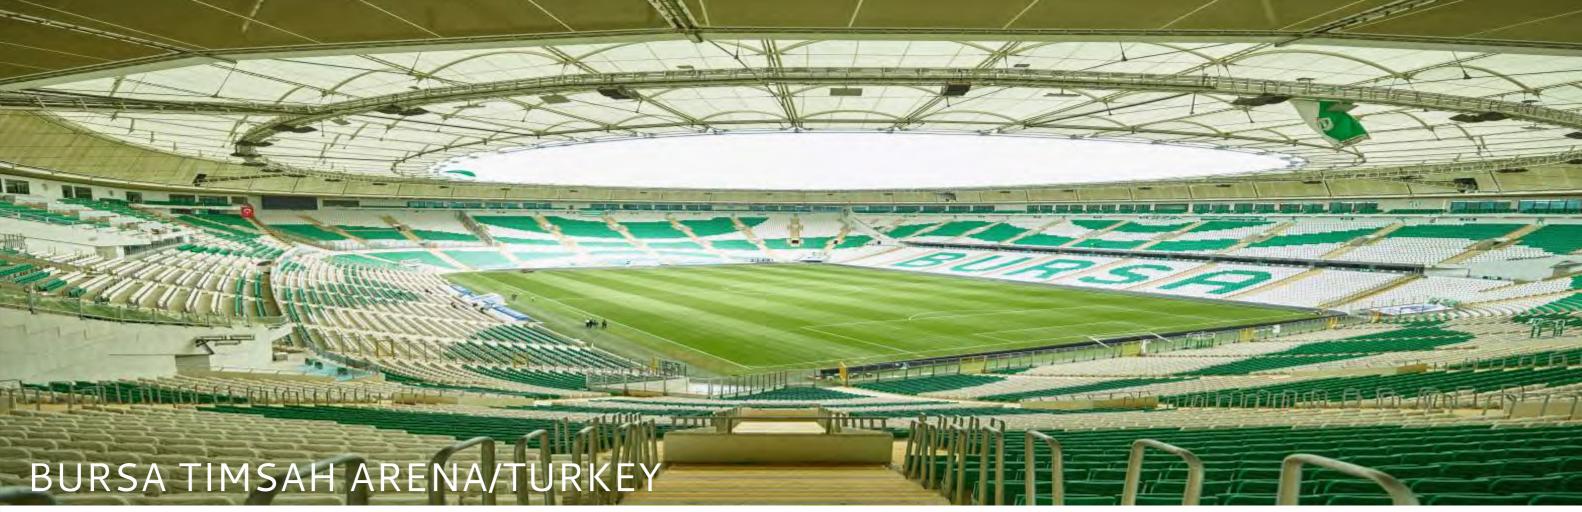

As of today, Seatium has been exporting plastic furnitures and stadium seats to 62 countries that is produced in its integrated plants built on area of 50.000 sqr meters in south of Turkey. Market share of Seatium has been going up every year thanks to stock rates, fast production capability and variety of models that is developed consistently every year.