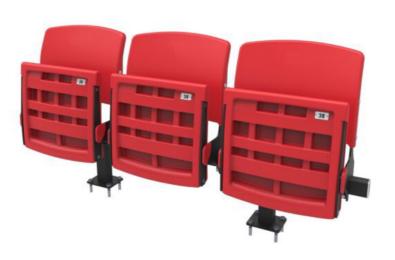

As of today, Seatium has been exporting plastic furnitures and stadium seats to 62 countries that is produced in its integrated plants built on area of 50.000 sqr meters in south of Turkey. Market share of Seatium has been going up every year thanks to stock rates, fast production capability and variety of models that is developed consistently every year.









# **STAR**



STANDARD-101



FRONT VIEW

OPEN-CLOSE VIEW

SIDE VIEW







MONORAIL SINGLE-301





MONORAIL SINGLE WITH ARM-302





MONORAIL SINGLE WITH CUPHOLDER-303







FRONT VIEW

OPEN-CLOSE VIEW

SIDE VIEW



## MONORAIL TRIPLE STEP MOUNTED WITH CUPHOLDER-323









## MONORAIL TRIPLE FLOOR MOUNTED-421





## MONORAIL TRIPLE FLOOR MOUNTED WITH ARMREST-422



### STAR TECHNICAL DATASHEET

- Seat and backrest is produced from high density PE using blow molding system.
- FR additive is used to delay inflaming as required. Classified as EN ISO 11925-2.
- **y** UV and Antioxidant additives provide resistance against color fading.
- y Ergonomical design to provide comfort for audience.
- 4 Aluminum Seat number in eye level.
- 4 Automatic folding system silently with the gravity.
- 7 Folding mechanism is hidden inside plastic seat for safety.
- Metal frame is smooth surface with laser cut in 5 mm thickness.
- y Surface of metal frame is sandblasted and undercoated before color is applied.
- Metal frame has been tested with 500 hours Neutral Salt Spray Fog