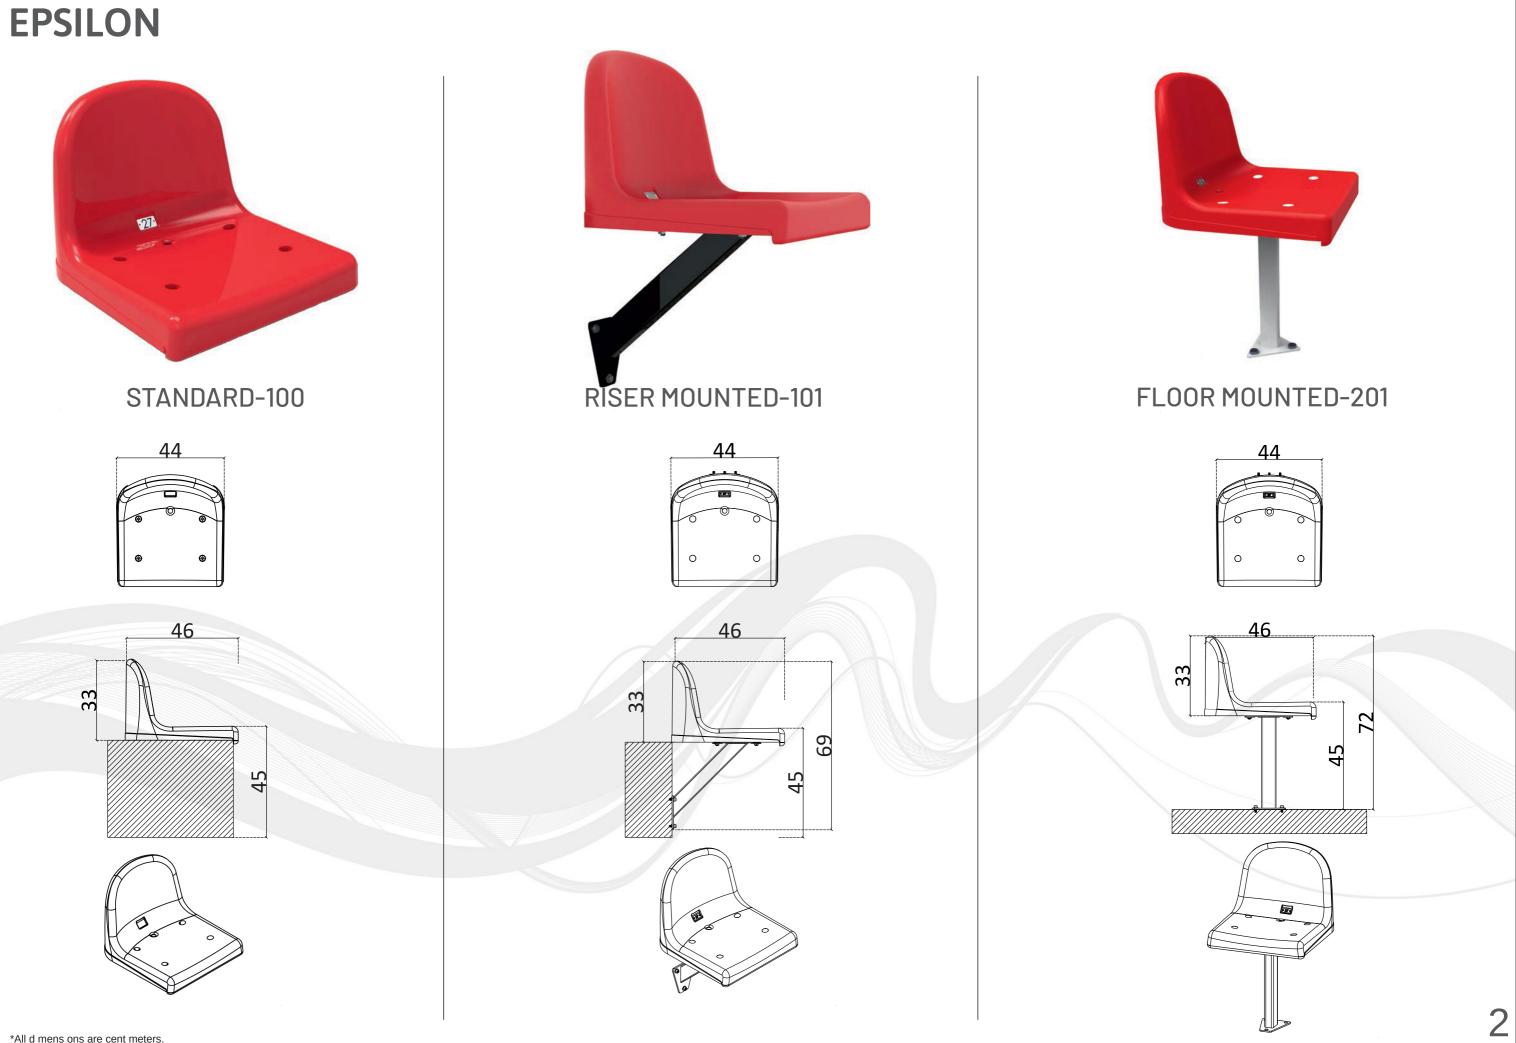

# **EPSILON**

seatium.com

has been going up every year thanks to stock rates, fast production capability and variety of models that is developed consistently every year.

seatium.com

1

### **EPSILON TECHNICAL DATASHEET**

**b** Seat is moulded by injection in virgin high quality copolymer polypropylene.

- **%** Backrest is strengthened with double wall to prevent to be broken with vandalism.
- **b** UV and Antioxidant additives are used in color masterbatch with highest light-fastness color pigments to prevent color fade. ( Light Resistance - EN ISO 4892-2)

**9** Orthopedic seating feature, which is comfortable for both the back and legs.

 $\frac{1}{2}$  There is a central drainage point which enables water go through.

**b** Shiny surface prevent dirt from accumulating inside the seats. Easy to clean.

*y* FR(fire retardent) additive is used to delay inflaming as required. Classified as UL94 V2 standard.

 $\frac{1}{9}$  Front design does not allow the seat to be pulled off.

**b** Seat is fixed onto the floor with 2 bolts after opening holes and placing dowels. The base and anchoring points of the seat are strengthened with additional ribs. Plastic caps placed on seat prevent water leaking inside the bolts.