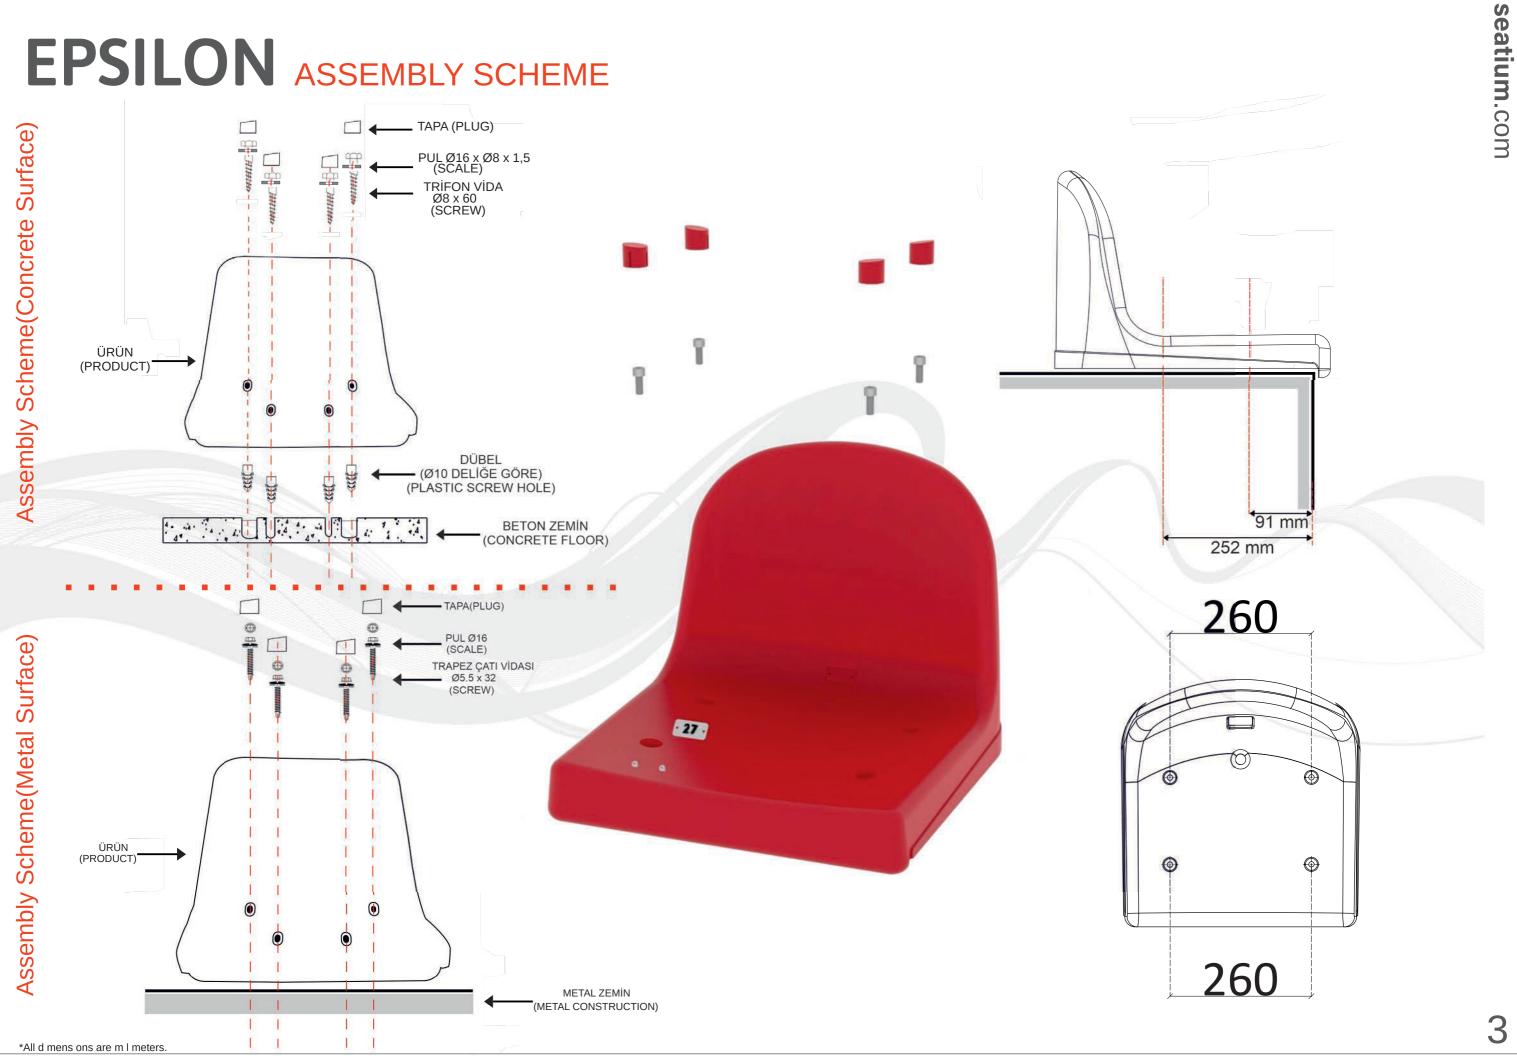

*y* FR(fire retardent) additive is used to delay inflaming as required. Classified as UL94 V2 standard.

 $\frac{1}{9}$  Front design does not allow the seat to be pulled off.

**b** Seat is fixed onto the floor with 2 bolts after opening holes and placing dowels. The base and anchoring points of the seat are strengthened with additional ribs. Plastic caps placed on seat prevent water leaking inside the bolts.