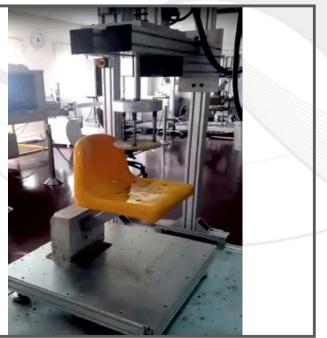

*y* FR(fire retardent) additive is used to delay inflaming as required. Classified as UL94 V2 standard.

 $\frac{1}{9}$  Front design does not allow the seat to be pulled off.

**b** Seat is fixed onto the floor with 2 bolts after opening holes and placing dowels. The base and anchoring points of the seat are strengthened with additional ribs. Plastic caps placed on seat prevent water leaking inside the bolts.