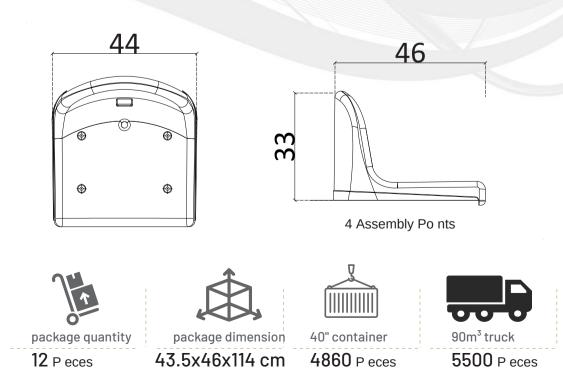

### **EPSILON TECHNICAL DATASHEET**

**b** Seat is moulded by injection in virgin high quality copolymer polypropylene.

- **%** Backrest is strengthened with double wall to prevent to be broken with vandalism.
- **b** UV and Antioxidant additives are used in color masterbatch with highest light-fastness color pigments to prevent color fade. ( Light Resistance - EN ISO 4892-2)

**9** Orthopedic seating feature, which is comfortable for both the back and legs.

 $\frac{1}{2}$  There is a central drainage point which enables water go through.

**b** Shiny surface prevent dirt from accumulating inside the seats. Easy to clean.

*y* FR(fire retardent) additive is used to delay inflaming as required. Classified as UL94 V2 standard.

 $\frac{1}{9}$  Front design does not allow the seat to be pulled off.

**b** Seat is fixed onto the floor with 2 bolts after opening holes and placing dowels. The base and anchoring points of the seat are strengthened with additional ribs. Plastic caps placed on seat prevent water leaking inside the bolts.