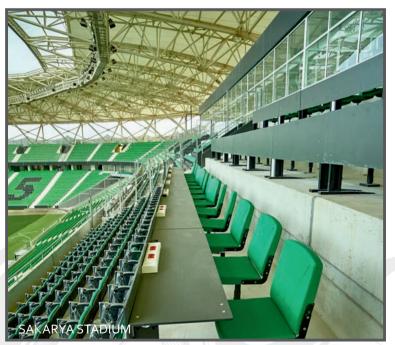

## Seatium

As of today, Seatium has been exporting plastic furnitures and stadium seats to 62 countries that is produce din its integrated plants built on area of 50.000 sqr meters in south of Turkey. Market share of Seatium has been going up every year thanks to stock rates, fast production capability and variety of models that is developed consistently every year.