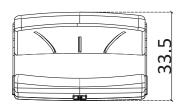

Seat has ergonomic design which is comfortable for both legs and back.

Seat number is visible on top when seat is not used.

Assembly is made on 4 points after placing dowels on drilled holes with M8 galvanised steel screws. In this way, the seat can be assembled to any step height.ştir.