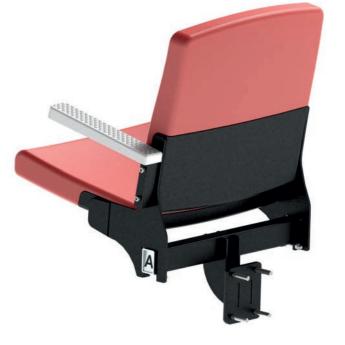

Seatium



ROYAL





## Seatium

As of today, Seatium has been exporting plastic furnitures and stadium seats to 62 countries that is produce din its integrated plants built on area of 50.000 sqr meters in south of Turkey. Market share of Seatium has been going up every year thanks to stock rates, fast production capability and variety of models that is developed consistently every year.









## **ROYAL**



ROYAL-101 STANDARD









ROYAL-102 ARMREST













ROYAL-301 ON MONORAİL





## **ROYAL TECHNICAL DATASHEET**

Corrosion, which is the biggest disadvantage for indoor and outdoor facilities, has been prevented through process of sandblasting and undercoating before powder coating for outdoor usage.

Can be upholstered with fabric or vinyl Optional armrest, cupholder and writing tablet.

Plastic caps on the back and under the seat prevents tears.

Vinyl leather and plastic parts are resistant to sun thanks to UV additives used.

Artifical leather, foam, armrest and plastic caps are resistant to fire and complies with FMVSS 302 standards.

The seat has vandal-proof construction, resistant to breakage.

Tip up mechanism works with gravity without any springs.

Seat has ergonomic design which is comfortable for both legs and back.

Seat num