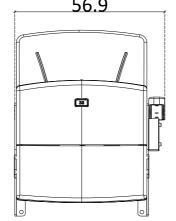

Seat has ergonomic design which is comfortable for both legs and back.

Seat number is visible on top when seat is not used.

Assembly is made on 4 points after placing dowels on drilled holes with M8 galvanised steel screws. In this way, the seat can be assembled to any step height.ştir.