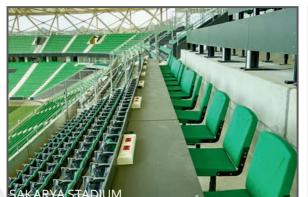

## Seatium

As of today, Seatium has been exporting plastic furnitures and stadium seats to 62 countries that is produce din its integrated plants built on area of 50.000 sqr meters in south of Turkey. Market share of Seatium has been going up every year thanks to stock rates, fast production capability and variety of models that is developed consistently every year.