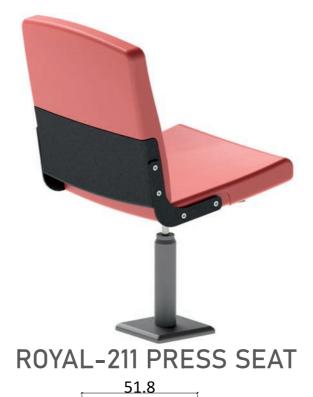

## **ROYAL**

ROYAL-101 STANDARD

ROYAL-102 ARMREST

ROYAL-301 ON MONORAİL

Can be upholstered with fabric or vinyl Optional armrest, cupholder and writing tablet.

Plastic caps on the back and under the seat prevents tears.

Vinyl leather and plastic parts are resistant to sun thanks to UV additives used.

Artifical leather, foam, armrest and plastic caps are resistant to fire and complies with FMVSS 302 standards.

The seat has vandal-proof construction, resistant to breakage.

Tip up mechanism works with gravity without any springs.

Seat has ergonomic design which is comfortable for both legs and back.

Seat number is visible on top when seat is not used.

Assembly is made on 4 points after placing dowels on drilled holes with M8 galvanised steel screws. In this way, the seat can be assembled to any step height.ştir.