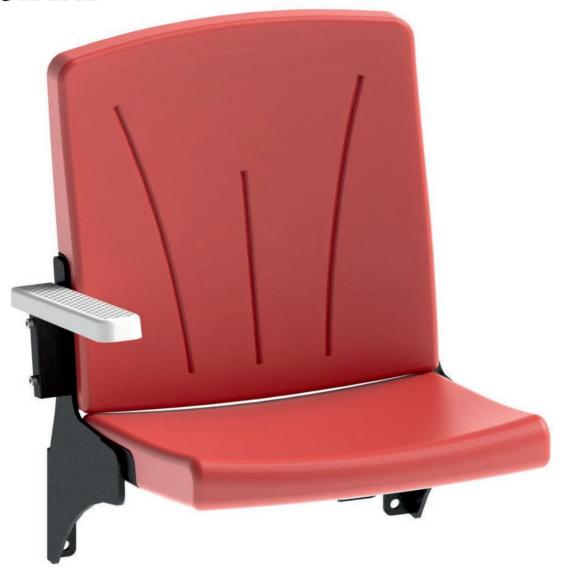

## **ROYAL**

ROYAL-101 STANDARD

ROYAL-102 ARMREST

ROYAL-301 ON MONORAİL

## **ROYAL TECHNICAL DATASHEET**

Corrosion, which is the biggest disadvantage for indoor and outdoor facilities, has been prevented through process of sandblasting and undercoating before powder coating for outdoor usage.

Can be upholstered with fabric or vinyl Optional armrest, cupholder and writing tablet.

Plastic caps on the back and under the seat prevents tears.

Vinyl leather and plastic parts are resistant to sun thanks to UV additives used.

Artifical leather, foam, armrest and plastic caps are resistant to fire and complies with FMVSS 302 standards.

The seat has vandal-proof construction, resistant to breakage.

Tip up mechanism works with gravity without any springs.

Seat has ergonomic design which is comfortable for both legs and back.

Seat number is visible on top when seat is not used.

Assembly is made on 4 points after placing dowels on drilled holes with M8 galvanised steel screws. In this way, the seat can be assembled to any step height.ştir.