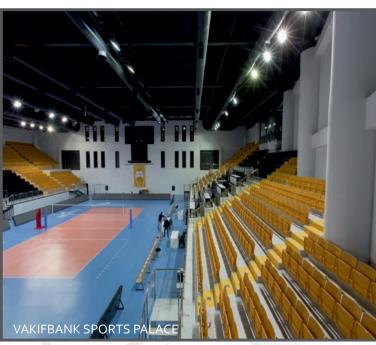

## Seatium

As of today, Seatium has been exporting plastic furnitures and stadium seats to 62 countries that is produce din its integrated plants built on area of 50.000 sqr meters in south of Turkey. Market share of Seatium has been going up every year thanks to stock rates, fast production capability and variety of models that is developed consistently every year.