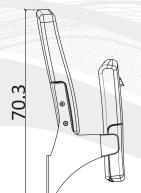

Seat has ergonomic design which is comfortable for both legs and back.

Seat number is visible on top when seat is not used.

Assembly is made on 4 points after placing dowels on drilled holes with M8 galvanised steel screws. In this way, the seat can be assembled to any step height.ştir.