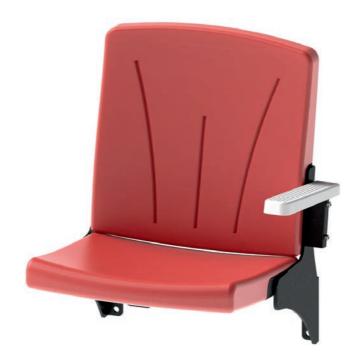

## **ROYAL**

ROYAL-101 STANDARD

ROYAL-102 ARMREST

ROYAL-301 ON MONORAİL

Can be upholstered with fabric or vinyl Optional armrest, cupholder and writing tablet.

Plastic caps on the back and under the seat prevents tears.

Vinyl leather and plastic parts are resistant to sun thanks to UV additives used.

Artifical leather, foam, armrest and plastic caps are resistant to fire and complies with FMVSS 302 standards.

The seat has vandal-proof construction, resistant to breakage.

Tip up mechanism works with gravity without any springs.

Seat has ergonomic design which is comfortable for both legs and back.

Seat number is visible on top when seat is not used.

Assembly is made on 4 points after placing dowels on drilled holes with M8 galvanised steel screws. In this way, the seat can be assembled to any step height.ştir.