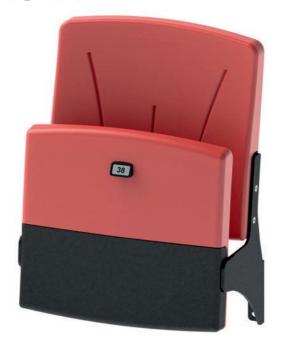

## **ROYAL**

ROYAL-101 STANDARD

ROYAL-102 ARMREST

ROYAL-301 ON MONORAİL

Can be upholstered with fabric or vinyl Optional armrest, cupholder and writing tablet.

Plastic caps on the back and under the seat prevents tears.

Vinyl leather and plastic parts are resistant to sun thanks to UV additives used.

Artifical leather, foam, armrest and plastic caps are resistant to fire and complies with FMVSS 302 standards.

The seat has vandal-proof construction, resistant to breakage.

Tip up mechanism works with gravity without any springs.

Seat has ergonomic design which is comfortable for both legs and back.

Seat number is visible on top when seat is not used.

Assembly is made on 4 points after placing dowels on drilled holes with M8 galvanised steel screws. In this way, the seat can be assembled to any step height.ştir.