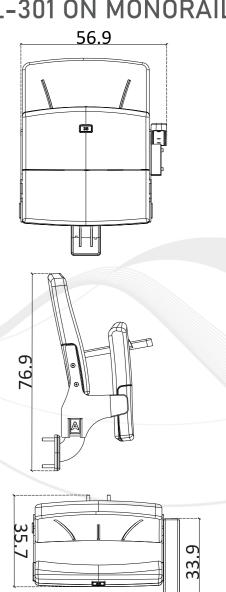

Seatium



ROYAL





## Seatium

As of today, Seatium has been exporting plastic furnitures and stadium seats to 62 countries that is produce din its integrated plants built on area of 50.000 sqr meters in south of Turkey. Market share of Seatium has been going up every year thanks to stock rates, fast production capability and variety of models that is developed consistently every year.









## **ROYAL**



ROYAL-101 STANDARD









ROYAL-102 ARMREST













ROYAL-301 ON MONORAİL





## **ROYAL TECHNICAL DATASHEET**

Corrosion, which is the biggest disadvantage for indoor and outdoor facilities, has been prevented through process of sandblasting and undercoating before powder coating for outdoor usage.

Can be upholstered with fabric or vinyl Optional armrest, cupholder and writing tablet.

Plastic caps on the back and under the seat prevents tears.

Vinyl leather and plastic parts are resistant to sun thanks to UV additives used.

Artifical leather, foam, armrest and plastic caps are resistant to fire and complies with FMVSS 302 standards.

The seat has vandal-proof construction, resistant to breakage.

Tip up mechanism works with gravity without any springs.

Seat has ergonomic design which is comfortable for both legs and back.

Seat number is visible on top whe