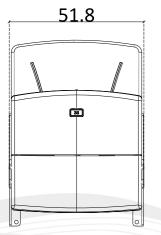

## **ROYAL TECHNICAL DATASHEET**

Corrosion, which is the biggest disadvantage for indoor and outdoor facilities, has been prevented through process of sandblasting and undercoating before powder coating for outdoor usage.

Seat has ergonomic design which is comfortable for both legs and back.

Seat number is visible on top when seat is not used.

Assembly is made on 4 points after placing dowels on drilled holes with M8 galvanised steel screws. In this way, the seat can be assembled to any step height.ştir.