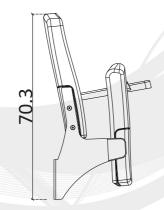

## **ROYAL TECHNICAL DATASHEET**

Corrosion, which is the biggest disadvantage for indoor and outdoor facilities, has been prevented through process of sandblasting and undercoating before powder coating for outdoor usage.

Seat has ergonomic design which is comfortable for both legs and back.

Seat number is visible on top when seat is not used.

Assembly is made on 4 points after placing dowels on drilled holes with M8 galvanised steel screws. In this way, the seat can be assembled to any step height.ştir.