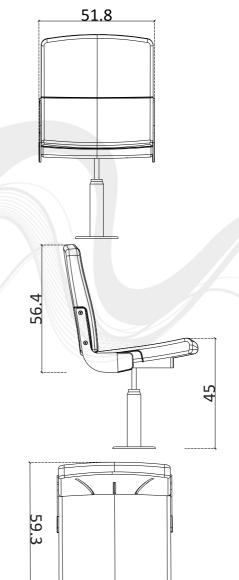

## **ROYAL**

ROYAL-101 STANDARD

ROYAL-102 ARMREST

ROYAL-301 ON MONORAİL

Can be upholstered with fabric or vinyl Optional armrest, cupholder and writing tablet.

Plastic caps on the back and under the seat prevents tears.

Vinyl leather and plastic parts are resistant to sun thanks to UV additives used.

Artifical leather, foam, armrest and plastic caps are resistant to fire and complies with FMVSS 302 standards.

The seat has vandal-proof construction, resistant to breakage.

Tip up mechanism works with gravity without any springs.

Seat has ergonomic design which is comfortable for both legs and back.

Seat number is visible on top when seat is not used.

Assembly is made on 4 points after placing dowels on drilled holes with M8 galvanised steel screws. In this way, the seat can be assembled to any step height.ştir.