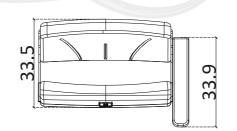

Seat has ergonomic design which is comfortable for both legs and back.

Seat number is visible on top when seat is not used.

Assembly is made on 4 points after placing dowels on drilled holes with M8 galvanised steel screws. In this way, the seat can be assembled to any step height.ştir.