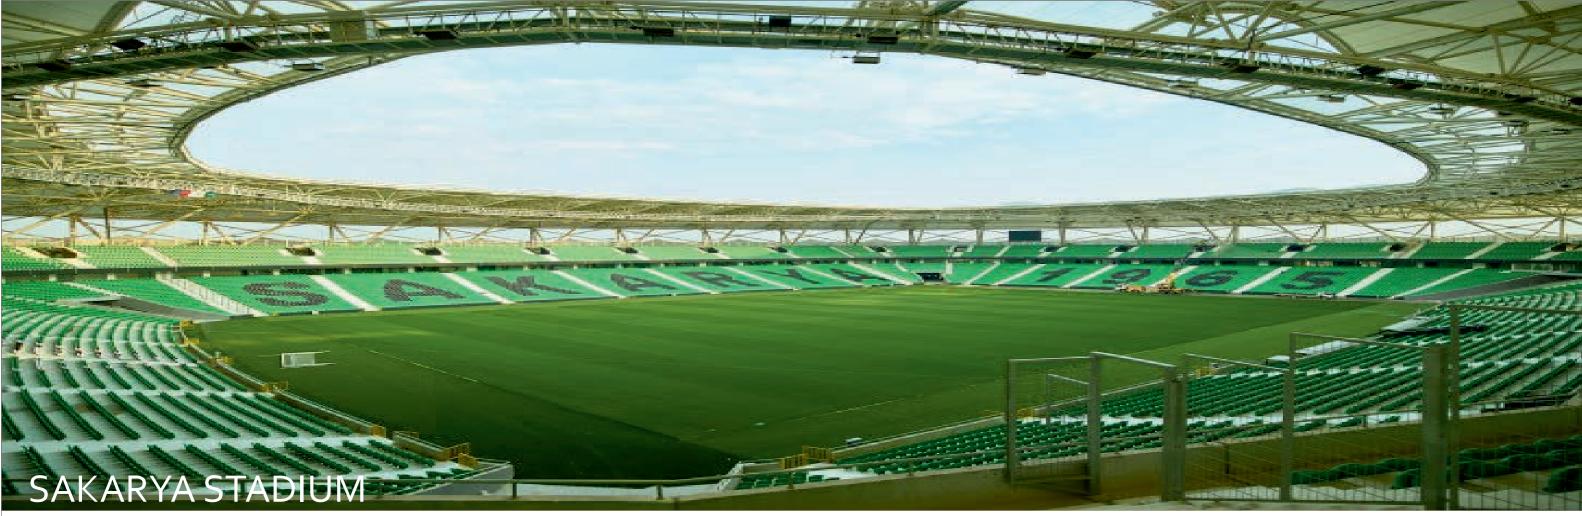

## Seatium

As of today, Seatium has been exporting plastic furnitures and stadium seats to 62 countries that is produce din its integrated plants built on area of 50.000 sqr meters in south of Turkey. Market share of Seatium has been going up every year thanks to stock rates, fast production capability and variety of models that is developed consistently every year.