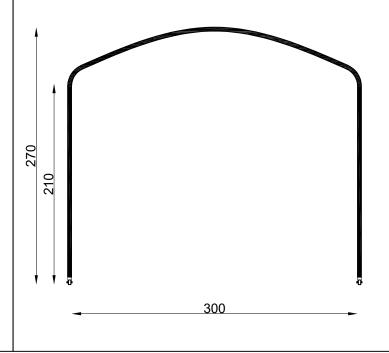

## TECHNICAL SPECIFICATIONS (Crap)

- \* The steel construction will be covered with a waterproof, flame-proof PVC polyester tarpaulin.
- \* Weight: 650 gr/m²
- \* Light Fastness: 6 min
- \* Seasonal conditions: -25 °C / 70 °C