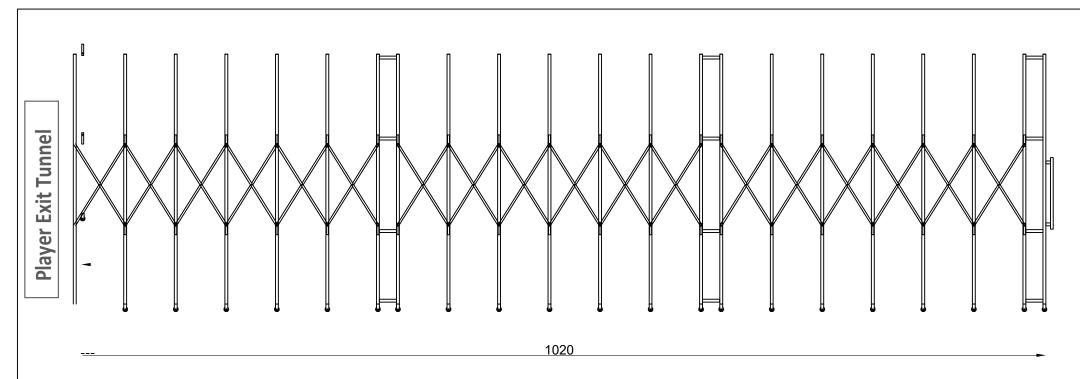

## TECHNICAL SPECIFICATIONS (Steel Construction)

- \* Electro galvanized coating will be applied to all steel construction.
- \* The main steel carrier construction will be made of 40x30x2 mm box profile.
- \* Steel scissors system will be manufactured from 20x10 flat iron.
- \* Stainless finishing screws will be used in the connection of the truss system to the carrier construction.
- \* Fixed wheels made of polyamide running on a guide spring will be used under both of the carrier legs.
- \* Fixed wheels made of polyamide running on a guide spring will be used under both of the carrier legs.