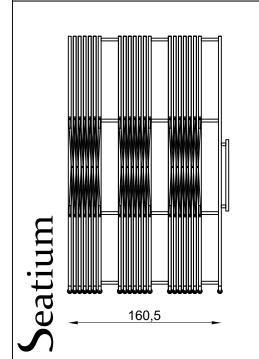

## TECHNICAL SPECIFICATIONS (Steel Construction)

- \* Electro galvanized coating will be applied to all steel construction.
- \* The main steel carrier construction will be made of 40x30x2 mm box profile.
- \* Steel scissors system will be manufactured from 20x10 flat iron.
- \* Stainless finishing screws will be used in the connection of the truss system to the carrier construction.
- \* Fixed wheels made of polyamide running on a guide spring will be used under both of the carrier legs.
- \* Fixed wheels made of polyamide running on a guide spring will be used under both of the carrier legs.