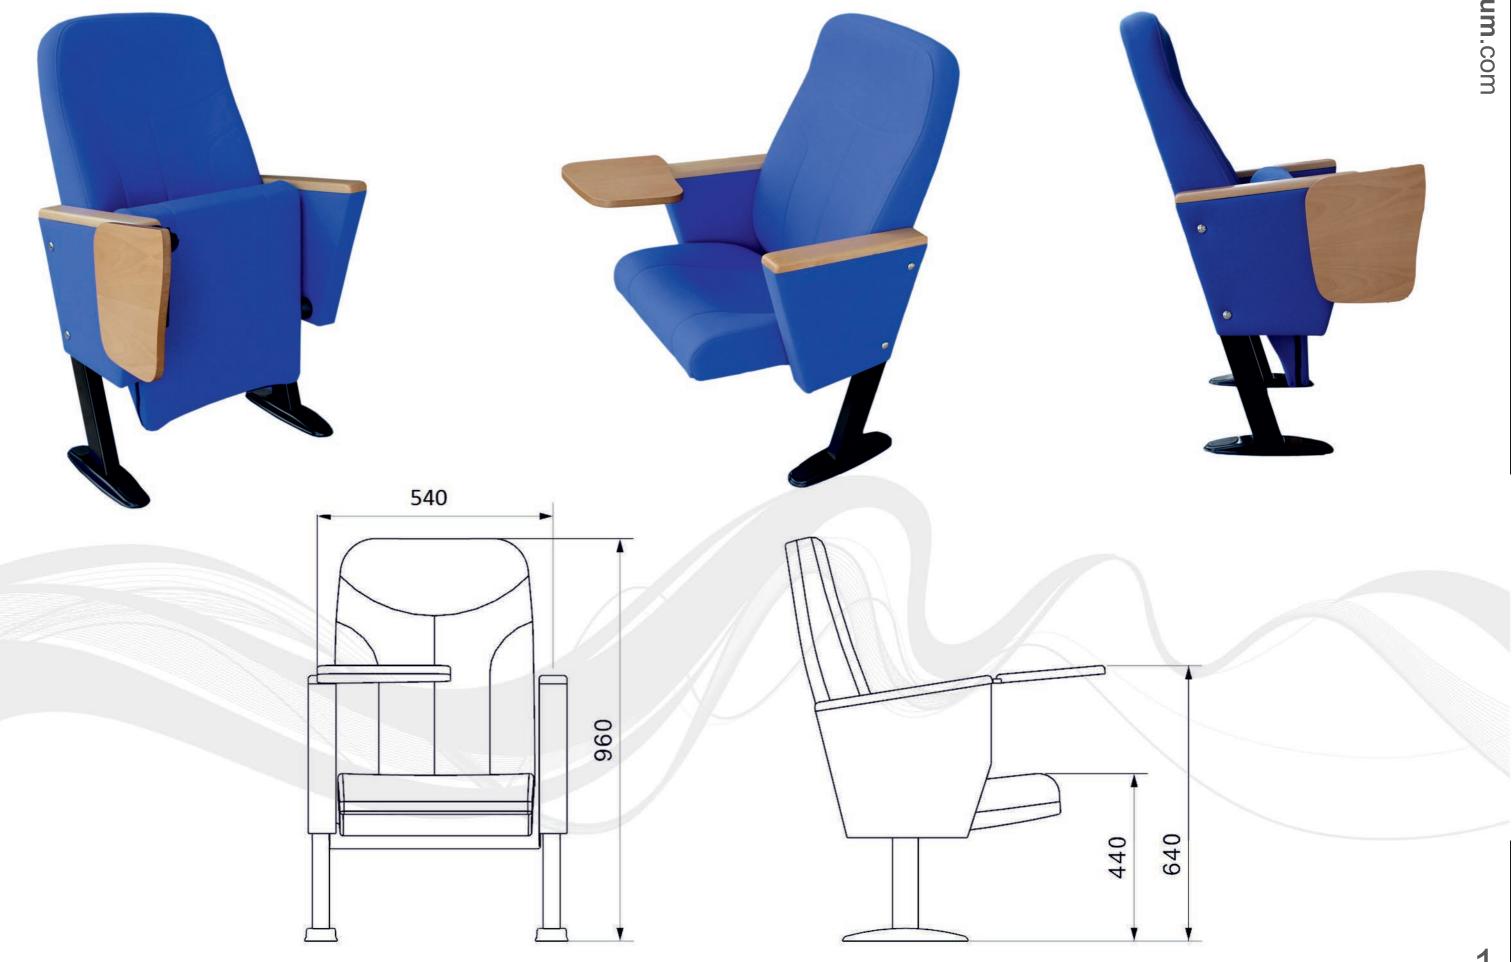

### **PANTHEON-Y45**

#### **PANTHEON-Y45 TECHNICAL DATASHEET** Seat and Backrest Units

Seating and back units of the seats are manufactured from polyurethane material in aluminum molds designed in accordance with human anatomy, in compliance with 50 + - 10% density and Mvss 302 fire standards.

Inside the seat and back pads, there is durable steel frame.

Tip up mechanism works with gravity without any springs.

#### Legs and Armrest Units

The side legs are manufactured from 40 x 60 x 1.5 mm steel tubes, and the parts fixed on floor are made of sheet steel thickness 2 mm.

Underneath the armrests, there are upholstered MDF plate with laminated fabric or vinyl.

Polished wooden armrest made of beech material and polished wooden writing table are mounted on the armrests.

Seats share common arms in between.

Seats are fixed to the floor on two points for each leg.

#### Fabric or Vinyl

Fabric or Vinyl used for upholstery is resistant to friction, fire and UV.

Seats and back units of the seats are upholstered completely with fabric or vinyl upholstered with specified specifications.