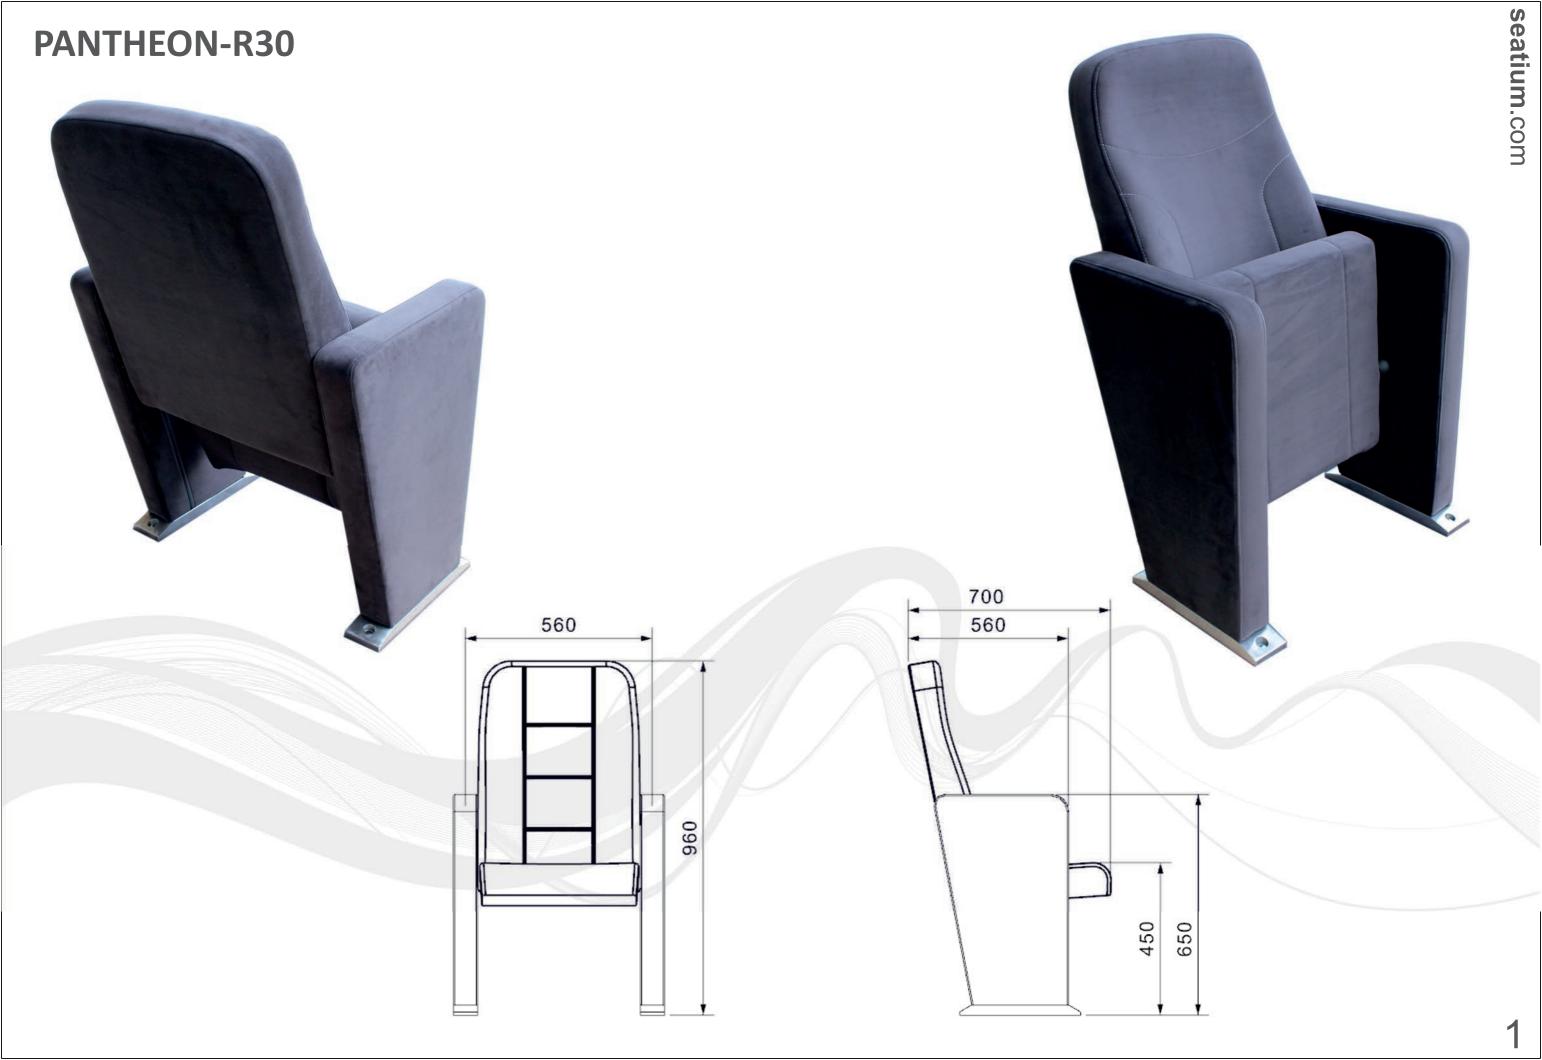

## Legs and Armrest Units

The foot unit of the seats are upholstered with laminated fabric or vinyl on 18 mm MDF plate.

Armrests are upholstered with laminated fabric or leather.

Seats share common arms in between.

The foot unit of the seats are polished by polishing process and made of aluminum with 30 mm height.

Seats are fixed to the floor on two points for each leg.