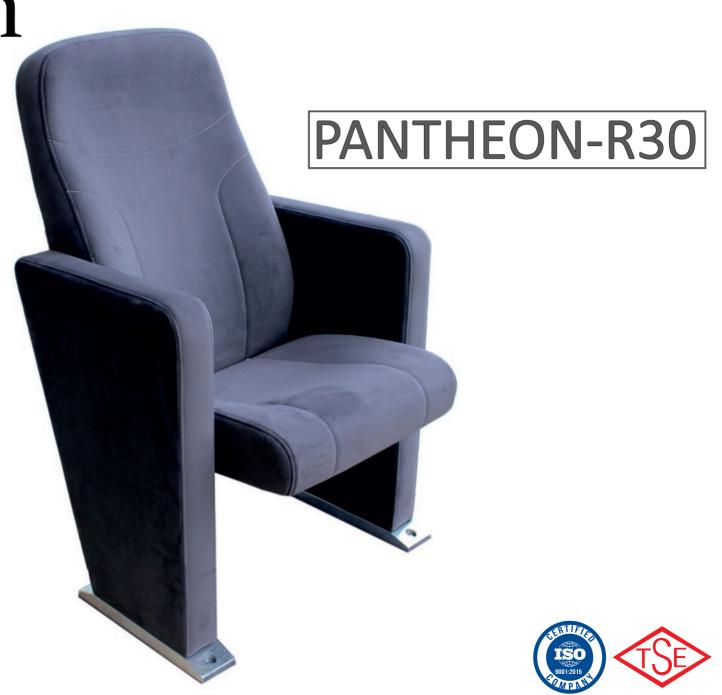

## Seat and Backrest Units

Seating and back units of the seats are manufactured from polyurethane material in aluminum molds designed in accordance with human anatomy, in compliance with 50 + -10% density and Mvss 302 fire standards.

Inside the seat and back pads, there is durable steel frame.

Tip up mechanism works with gravity without any springs.

## Legs and Armrest Units

The foot unit of the seats are upholstered with laminated fabric or vinyl on 18 mm MDF plate.

Armrests are upholstered with laminated fabric or leather.

Seats share common arms in between.

The foot unit of the seats are polished by polishing process and made of aluminum with 30 mm height.

Seats are fixed to the floor on two points for each leg.

## Fabric or Vinyl

Fabric or Vinyl used for upholstery is resistant to friction, fire and UV.

Seats and back units of the seats are upholstered completely with fabric or vinyl upholstered with specified specifications.