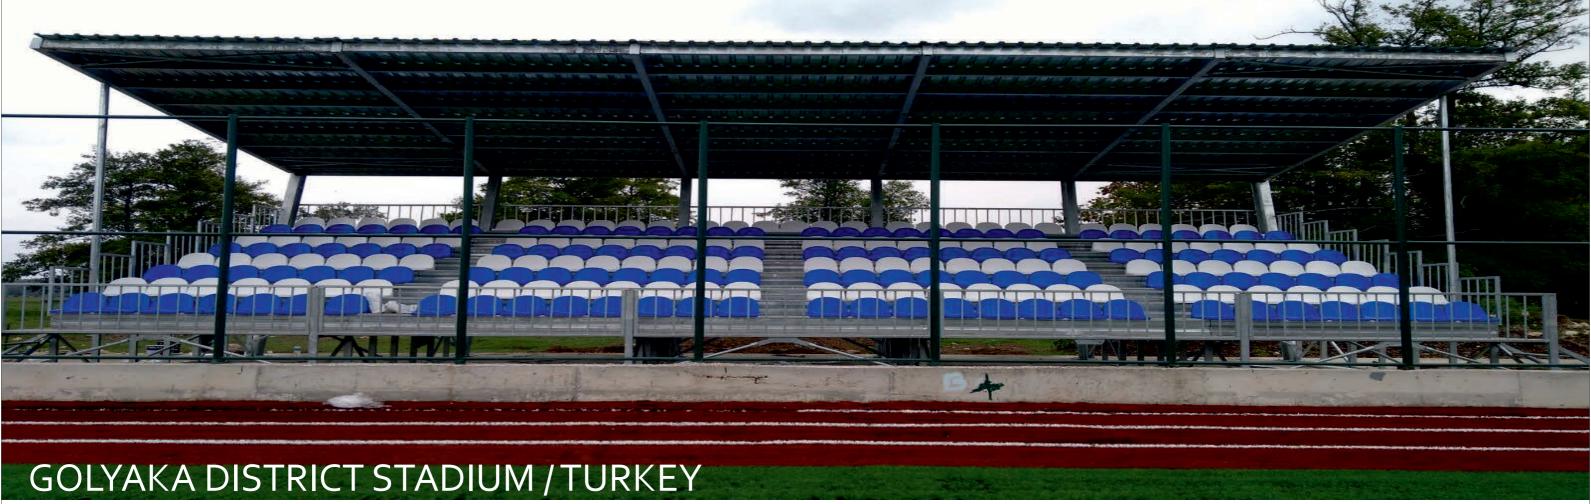

## Seatium

As of today, Seatium has been exporting stadium seats and plastic furnitures to 62 countries that is produced in its integrated plants built on area of 50.000 sqr meters in south of Turkey. Market share of Seatium has been going up every year thanks to stock rates, fast production capability and variety of models that is developed consistently every year.