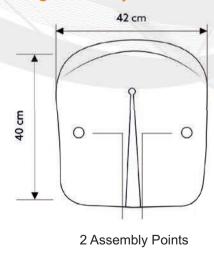

## **GAMA Y Assembly Scheme Assembly Scheme** (Concrete Surface) (Metal Surface) TAPA (PLUG) TAPA(PLUG) PUL Ø16 x Ø8 x 1.5 (SCALE) TRIFON VIDA TRAPEZ ÇATI VİDASI — Ø5.5 x 32 (SCREW) ÜRÜN (PRODUCT) \_ ÜRÜN (PRODUCT) METAL ZEMÍN DÜBEL (Ø10 DELİĞE GÖRE) (PLASTIC SCREW HOLE) BETON ZEMÍN (CONCRETE FLOOR) 183 mm

\*All dimensions are milimeters