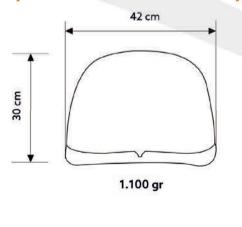

ments to prevent color fade. (Light Resistance - EN ISO 4892-2)
- # Orthopedic seating feature, which is comfortable for both the back and legs.
- Water channel on surface enables water go through it.
- 4 Shiny surface prevent dirt from accumulating inside the seats. Easy to clean.
- FR(fire retardent) additive is used to delay inflaming as required. Classified as UL94 V2 standard.
- Front design does not allow the seat to be pulled off.
- 4 Seat is fixed onto the floor with 2 bolts after opening holes and placing dowels. The base and anchoring points of the seat are strengthened with additional ribs. Plastic caps placed on seat prevent water leaking inside the bolts.

Our products have TS EN 12727 & TSE EN 13200-4 certificates and our company has ISO 9001:2015 Quality Management System.











5200 Pieces











Adress: Basp nar OSB Mah. 5. Bolge 83528 Nolu Cad. No:4/1 Seh tkam I 27620 GAZIANTEP TURKEY

Mail: export@seatium.com

**Phone:** +90 542 117 52 04 (WhatsApp, Viber, Telegram)

seatium.com