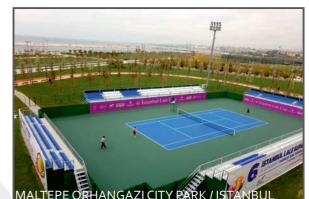

## Seatium

As of today, Seatium has been exporting stadium seats and plastic furnitures to 62 countries that is produced in its integrated plants built on area of 50.000 sqr meters in south of Turkey. Market share of Seatium has been going up every year thanks to stock rates, fast production capability and variety of models that is developed consistently every year.